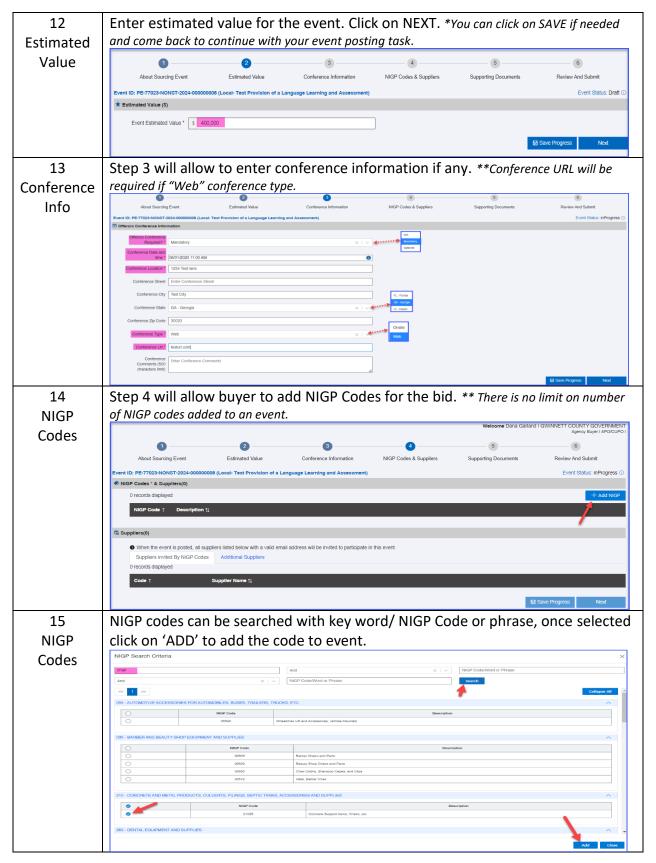

10 Create Event Once all required fields are updated, "Create Sourcing Event" button will highlight. \*\*The event ID is still not assigned, and Event status is draft.

11 Create Event Upon clicking create sourcing event, system will generate the event id <{PS}-{Agency Code}-{Event Type Code}-{Fiscal Year} -SeqNum>. "Save Progress" button will be available only after required info added for user to save in between and come back to finish the saved event.