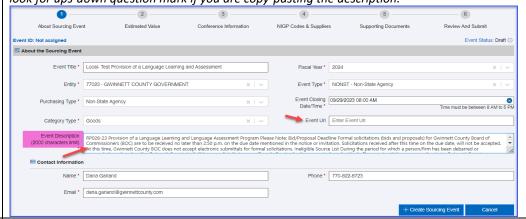

10 Create Event Once all required fields are updated, "Create Sourcing Event" button will highlight. \*\*The event ID is still not assigned, and Event status is draft.

11 Create Event Upon clicking create sourcing event, system will generate the event id <{PS}-{Agency Code}-{Event Type Code}-{Fiscal Year} -SeqNum>. "Save Progress" button will be available only after required info added for user to save in between and come back to finish the saved event.