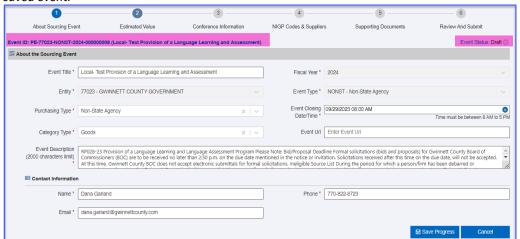

## Local Agency- Post RFx

9 Create Event Enter any reference URL if have any and enter Event Description. \* The description field has 2000-character limit. Please upload attachment document with any more details. Please look for ups-down question mark if you are copy-pasting the description.