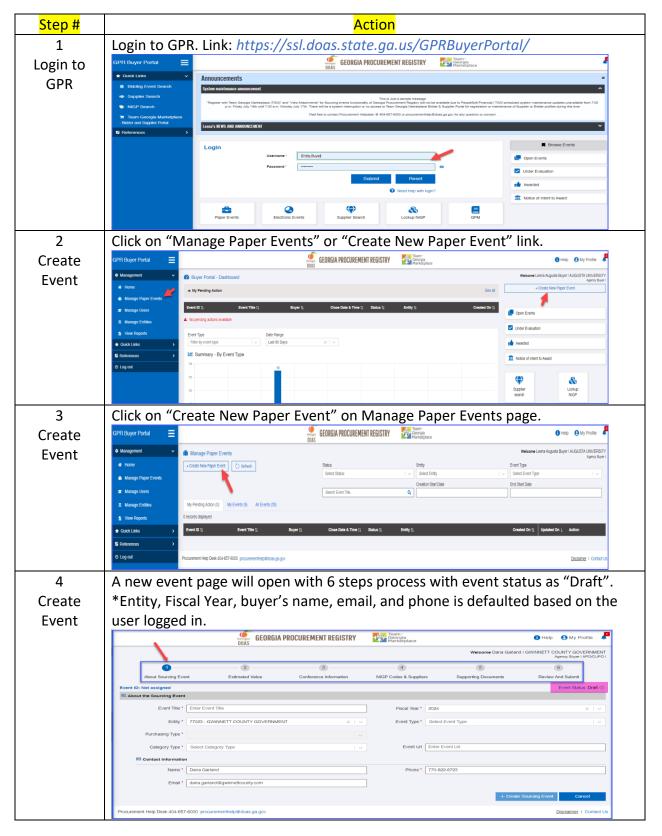

## Local Agency- Post RFx

9 Create Event Enter any reference URL if have any and enter Event Description. \* The description field has 2000-character limit. Please upload attachment document with any more details. Please look for ups-down question mark if you are copy-pasting the description.