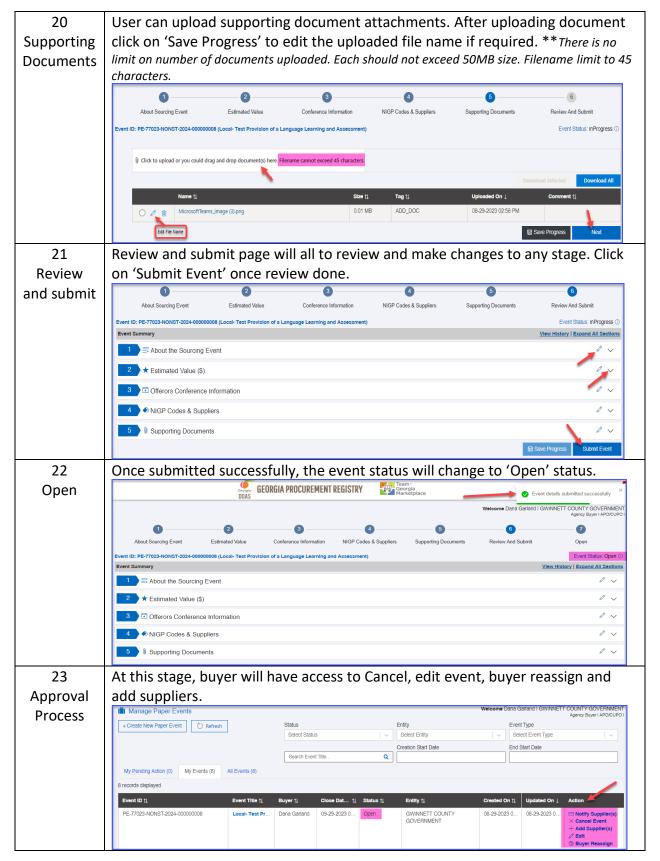

## Local Agency- Post RFx









9 Create Event Enter any reference URL if have any and enter Event Description. \* The description field has 2000-character limit. Please upload attachment document with any more details. Please look for ups-down question mark if you are copy-pasting the description.



10 Create Event Once all required fields are updated, "Create Sourcing Event" button will highlight. \*\*The event ID is still not assigned, and Event status is draft.



11 Create Event Upon clicking create sourcing event, system will generate the event id <{PS}-{Agency Code}-{Event Type Code}-{Fiscal Year} -SeqNum>. "Save Progress" button will be available only after required info added for user to save in between and come back to finish the saved event.