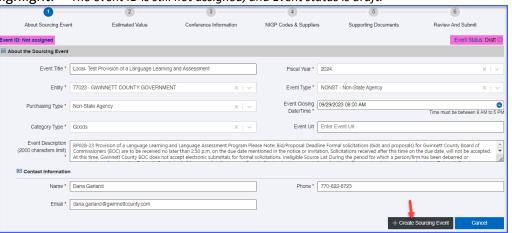

10 Create Event Once all required fields are updated, "Create Sourcing Event" button will highlight. \*\*The event ID is still not assigned, and Event status is draft.

11 Create Event Upon clicking create sourcing event, system will generate the event id <{PS}-{Agency Code}-{Event Type Code}-{Fiscal Year} -SeqNum>. "Save Progress" button will be available only after required info added for user to save in between and come back to finish the saved event.