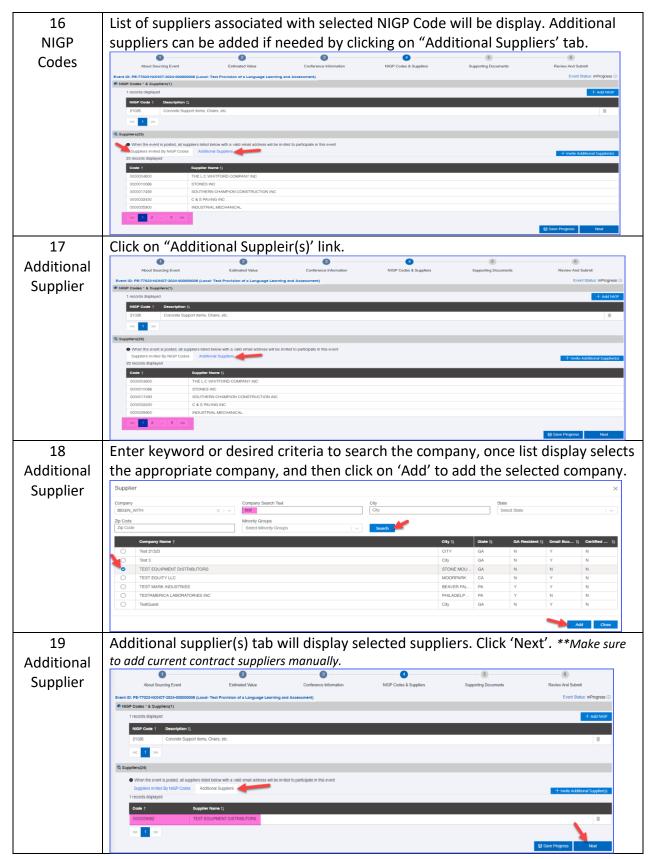

## Local Agency- Post RFx









9 Create Event Enter any reference URL if have any and enter Event Description. \* The description field has 2000-character limit. Please upload attachment document with any more details. Please look for ups-down question mark if you are copy-pasting the description.



10 Create Event Once all required fields are updated, "Create Sourcing Event" button will highlight. \*\*The event ID is still not assigned, and Event status is draft.



11 Create Event Upon clicking create sourcing event, system will generate the event id <{PS}-{Agency Code}-{Event Type Code}-{Fiscal Year} -SeqNum>. "Save Progress" button will be available only after required info added for user to save in between and come back to finish the saved event.