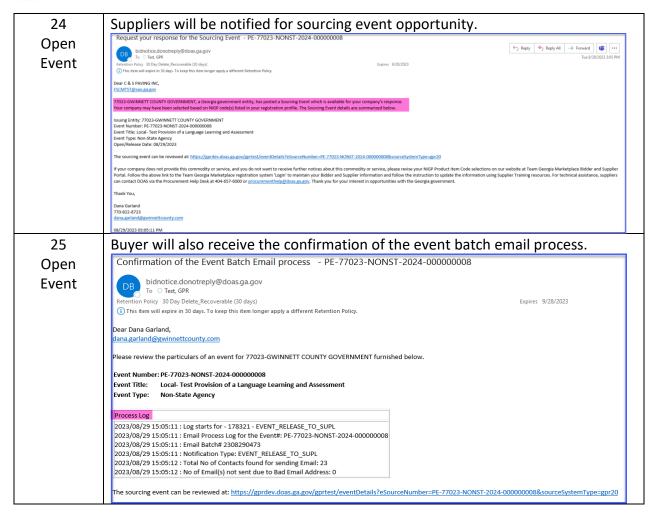

## Local Agency- Post RFx









9 Create Event Enter any reference URL if have any and enter Event Description. \* The description field has 2000-character limit. Please upload attachment document with any more details. Please look for ups-down question mark if you are copy-pasting the description.



10 Create Event Once all required fields are updated, "Create Sourcing Event" button will highlight. \*\*The event ID is still not assigned, and Event status is draft.



11 Create Event Upon clicking create sourcing event, system will generate the event id <{PS}-{Agency Code}-{Event Type Code}-{Fiscal Year} -SeqNum>. "Save Progress" button will be available only after required info added for user to save in between and come back to finish the saved event.